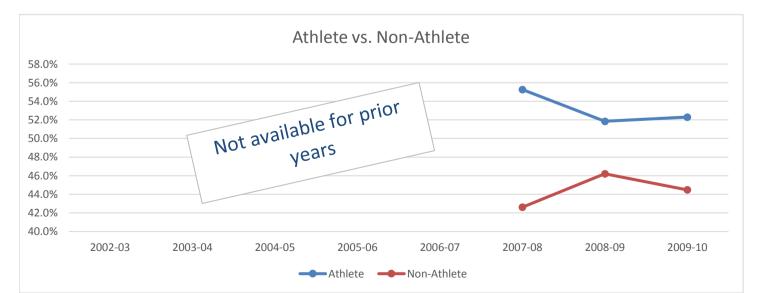

|             | 2002-03 | 2003-04 | 2004-05 | 2005-06 | 2006-07 | 2007-08 | 2008-09 | 2009-10 |
|-------------|---------|---------|---------|---------|---------|---------|---------|---------|
| Athlete     |         |         |         |         |         | 55.3%   | 51.9%   | 52.3%   |
| Non-Athlete |         |         |         |         |         | 42.6%   | 46.2%   | 44.5%   |
| Total       |         |         |         |         |         | 44.4%   | 47.1%   | 45.9%   |