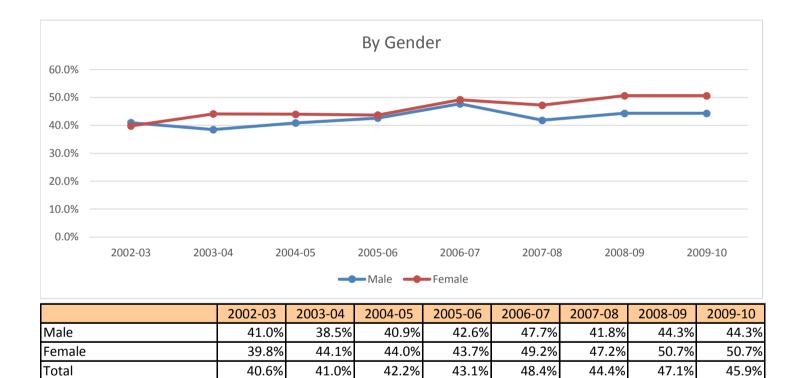

## **Oregon TECH**

Six Year Graduation Rate, First-Time Full Time Freshmen March 11, 2016

Six year graduation rate of first-time, full time freshmen. 150% Grad rates look back 6 years; therefore 2009-10 starting cohort is the most current grad rate. Note: Two-year degrees earned in three years or less are counted as completions.