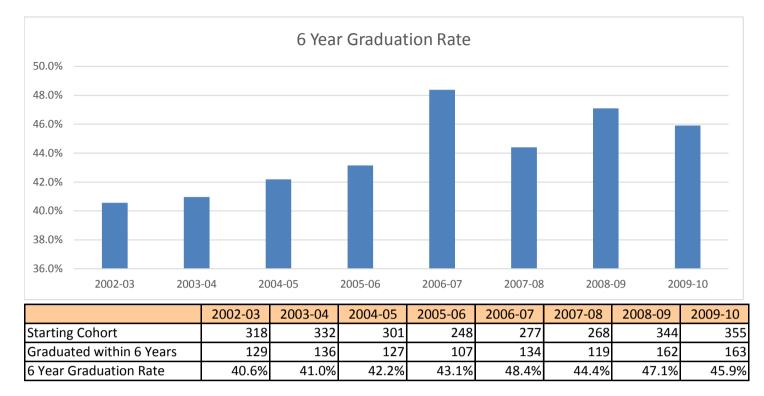

## **Oregon TECH**

Six Year Graduation Rate, First-Time Full Time Freshmen March 11, 2016

Six year graduation rate of first-time, full time freshmen. 150% Grad rates look back 6 years; therefore 2009-10 starting cohort is the most current grad rate. Note: Two-year degrees earned in three years or less are counted as completions.