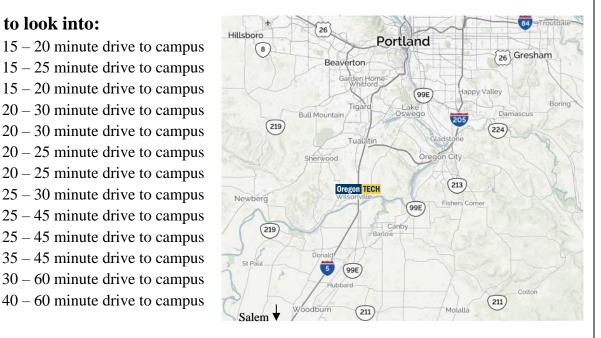

Hillsboro

# Other cities to look into:

**Tualatin** 15 - 20 minute drive to campus Tigard 15 - 25 minute drive to campus Canby 15 - 20 minute drive to campus Oregon City 20 - 30 minute drive to campus West Linn 20 - 30 minute drive to campus Sherwood 20 - 25 minute drive to campus Woodburn 20 - 25 minute drive to campus Newberg 25 - 30 minute drive to campus Clackamas 25 - 45 minute drive to campus Beaverton 25 - 45 minute drive to campus Salem 35 - 45 minute drive to campus Portland 30 - 60 minute drive to campus