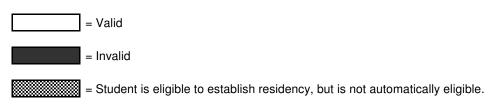

## Visa Type/Residency/Citizenship Code

|           |                               | Residency |   |   | Citizenship |   |   |
|-----------|-------------------------------|-----------|---|---|-------------|---|---|
| Visa Type | Description                   | 0         | R | N | Null        | Υ | N |
| B2        | Tourist                       |           |   |   |             |   |   |
| E2        | Dependent of Foreign Investor |           |   |   |             |   |   |
| F1        | Student Visa                  |           |   |   |             |   |   |
| F2        | Dependent of Student          |           |   |   |             |   |   |
| H1        | Special                       |           |   |   |             |   |   |
| H2        | Dependent of Special          |           |   |   |             |   |   |
| H4        | Spouse/Dependent of H1/H2     |           |   |   |             |   |   |
| J1        | Exchange Scholar              |           |   |   |             |   |   |
| J2        | Dependent of Exchange Scholar |           |   |   |             |   |   |
| L1        | Intracompany Transferee       |           |   |   |             |   |   |
| L2        | Intera CoTransferee Spouse of |           |   |   |             |   |   |
| OT        | Other (discontinued)          |           |   |   |             |   |   |
| RA        | Resident Alien                |           |   |   |             |   |   |
| PR        | Permanent Resident            |           |   |   |             |   |   |
| "null"    |                               |           |   |   |             |   |   |

NOTES: Residency of 0-Undeclared should not be used.
Visa type of OT has been removed from the Banner STVVTYP table.